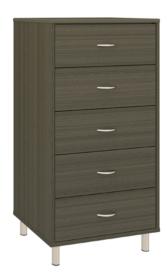

## atlanta II Chest 5 Drawers

Taking on a new twist from an old classic, the Atlanta II re-invents itself by adding feet for a wonderful new design with tried and true appeal. Cleaning and maintenance are simple and easy when case goods are elevated. Available with or without contrasting edges as well as custom color combinations.

Model: A2CH50 24.25W 18.25D 46.75H

Durable Finish Kwalu's proprietary finish doesn't have any of the drawbacks of wood. The finish is moisture impervious, easy to clean and maintenance-free.

Waterfall Edging on Top Waterfall edging creates continuous smooth sur-