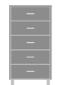

## atlanta II

Chest 5 Drawers

KWalu. Furnishing the Future™

## atlanta II Chest 5 Drawers

Taking on a new twist from an old classic, the Atlanta II re-invents itself by adding feet for a wonderful new design with tried and true appeal. Cleaning and maintenance are simple and easy when case goods are elevated. Available with or without contrasting edges as well as custom color combinations.

Model: A2CH50 24.25W 18.25D 46.75H

Durable Finish Kwalu's proprietary finish doesn't have any of the drawbacks of wood. The finish is moisture impervious, easy to clean and maintenance-free.

Waterfall Edging on Top Waterfall edging creates continuous smooth sur-