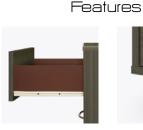

Model: A2CH50 24.25W 18.25D 46.75H

Durable Finish Kwalu's proprietary finish doesn't have any of the drawbacks of wood. The finish is moisture impervious, easy to clean and maintenance-free.

Waterfall Edging on Top Waterfall edging creates continuous smooth sur-

face for easy cleaning.

Drawers

Are constructed with both dowel and mechanical fasteners for additional strength. 100lb static and dynamic load Euro Drawer Slides allow for easy opening and closing.

Aluminum Feet Raised on rust proof aluminum feet to allow ease of cleaning beneath casegood.