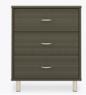

Other Chest Styles Atlanta II chest styles include 3, 4, 5 and 6 drawer versions.

**10 Year Warranty** We offer a 10 Year

We offer a 10 Year Performance Warranty on both construction and finish, so the product is guaranteed to stay looking like new for 10 years.