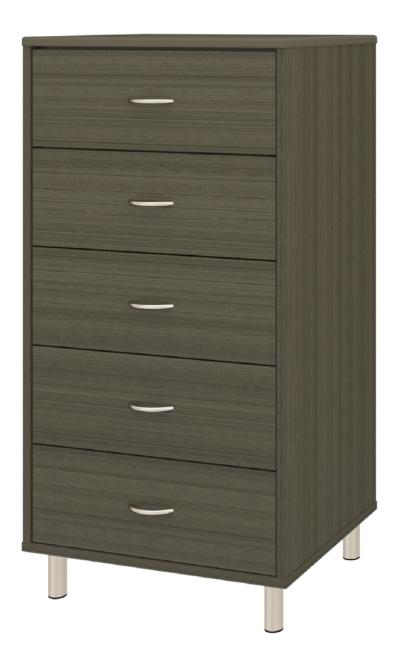

## atlanta II Chest 5 Drawers

Taking on a new twist from an old classic, the Atlanta II re-invents itself by adding feet for a wonderful new design with tried and true appeal. Cleaning and maintenance are simple and easy when case goods are elevated. Available with or without contrasting edges as well as custom color combinations.

Model: A2CH50 24.25W 18.25D 46.75H

Durable Finish Kwalu's proprietary finish doesn't have any of the drawbacks of wood. The finish is moisture impervious, easy to clean and maintenance-free.

Waterfall Edging on Top Waterfall edging creates continuous smooth sur-

face for easy cleaning.

Drawers

Are constructed with both dowel and mechanical fasteners for additional strength. 100lb static and dynamic load Euro Drawer Slides allow for easy opening and closing.

Aluminum Feet Raised on rust proof aluminum feet to allow ease of cleaning beneath casegood.